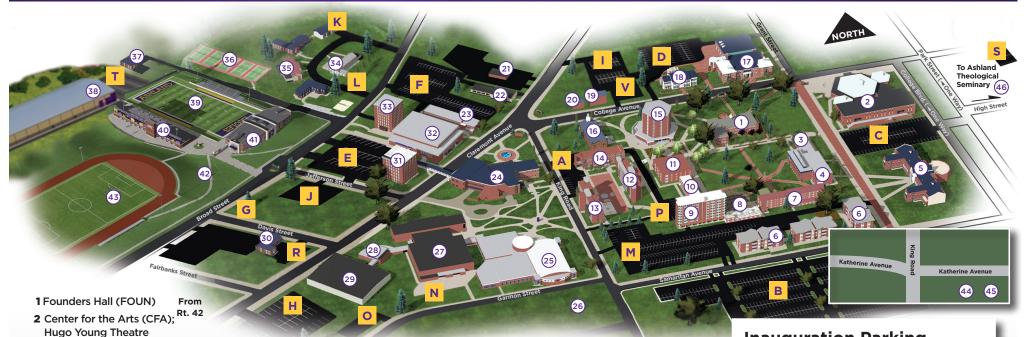

## Please Note:

King Rd. from Garmon St. to College Ave./Claremont intersection - Closed for processional (approximately 2:45-3 p.m.)

- 3 Kates Center for Family & Consumer Sciences (KC)
- 4 Kettering Science Center (KET)
- 5 Dwight Schar College of Education (SCOE); John M. Ashbrook Center for Public Affairs
- **6** Senior Apartments
- 7 Jacobs Hall (JCB)
- 8 Redwood Hall (RED)
- 9 Clayton Hall
- 10 Myers Hall
- 11 Patterson Instructional **Technology Center (PTC)**
- 12 Clark Hall
- 13 Kilhefner Hall
- 14 Bixler Hall; Center for the Humanities (CFHB)
- 15 Archer Library (LIB); Lyceum Café; Rinehart Center for Religious Studies (RCRS)
- 16 Jack & Deb Miller Chapel

- 17 Richard E. & Sandra J. Dauch College of Business & Economics (DACH); Burton D. Morgan Center for Entrepreneurial Studies
- 18 The Gill Welcome Center/Office of Admissions
- 19 Jack W. Liebert Military & Veteran Resource Center
- 20 Homeschool and Classical Learning Center
- 21 Eagle Consulting
- 22 Facilities Offices
- 23 Andrews Hall (AND)
- 24 Hawkins-Conard Student Center (HCSC); **Campus Store**
- 25 Recreation and Arthur L. & Maxine Sheets Rybolt Sport Sciences Center (RSS)
- **26** Intramural Fields
- 27 Physical Education Center; Kates Gymnasium
- 28 Wurster Fitness Center

- 29 Conard Field House
- 30 Claremont Building (CLMT)
- 31 Kem Hall
- 32 John C. Myers Convocation Center (CONV)
- 33 Amstutz Hall
- **34** Fraternity Houses
- 35 USA House
- **36** Deborah Liebert Karl Tennis Complex
- 37 Eagle Ridge Manor
- **38** Niss Athletic Center
- 39 Fred Martinelli Field
- 40 Jack Miller Stadium
- **41** Troop Center
- 42 Dwight Schar Athletic Complex
- 43 Ferguson Field
- 44 Sarver Field
- 45 Donges Field
- 46 Ashland Theological Seminary

## **Inauguration Parking**

Reserved parking for Delegates/ Special Guests/Handicapped

General Inaugural Parking

## **Inauguration Locations**

Recreation Center: Line-up for Processional

Jack & Deb Miller Chapel: **Inaugural Ceremony** 

Richard E. & Sandra J. Dauch College of Business & Economics **Inaugural Reception** 

**Hawkins-Conard Student Center:** Live-Stream Broadcast in the Eagles' Nest and Auditorium

**Ashland Theological Seminary:** Live-Stream Broadcast